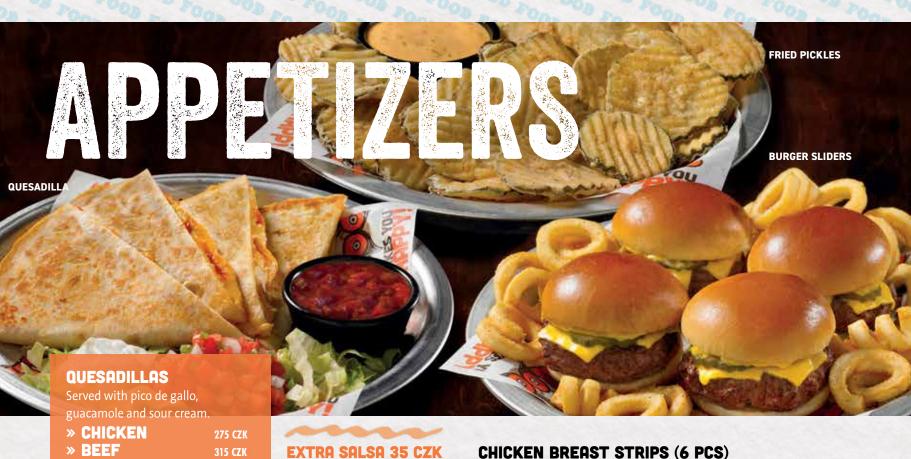

**PART OF A HEALTHY DIET** 

GET IT HERE

SCANME

145 CZK

| FRIED PICKLES (150 g) Lightly breaded sliced pickles served with Pickle dip. | 149 CZK |
|------------------------------------------------------------------------------|---------|
| HAND BATTERED ONION RINGS                                                    |         |

#### FRIED CALAMARI (110 g)

Served with Thousand Island dressing.

» CHEESE

Calamari hand-breaded and served with our tartar sauce. 165 CZK

#### **CHEESE STICKS (5 PCS)**

Fried mozzarella cheese with marinara sauce. Enough said. 139 CZK

#### **CHICKEN BREAST STRIPS (6 PCS)**

Plump strips of juicy chicken fried up to crispy perfection. Feeling spicy? Have them tossed in one of our world-famous wing sauces. 189 CZK

#### BURGER SLIDERS 4 SLIDERS (1 PCS 50 g)

4 fresh ground beef sliders topped with cheese, mustard and a pickle on fresh mini buns. Served with curly fries. 339 CZK