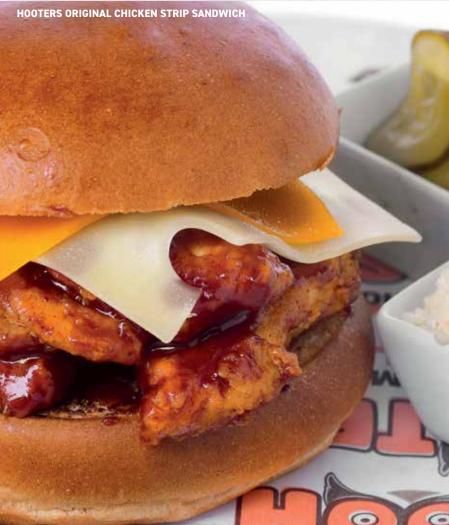

#### **HOOTERS** ORIGINAL CHICKEN STRIP SANDWICH

Tease your taste buds with juicy chicken strips tossed in your favorite
Hooters wing sauce, topped with lettuce, tomato, red onion,
Emmental and Cheddar cheese. Served on a toasted wheat bun.

265 CZK