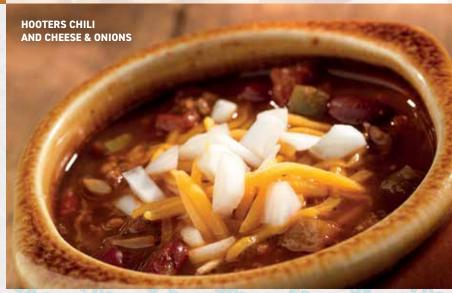

* ORIGINAL CHICKEN STRIP SANDWICH

Tease your taste buds with juicy chicken strips tossed in your favorite
Hooters wing sauce, topped with lettuce, tomato, red onion,
Emmental and Cheddar cheese. Served on a toasted wheat bun.

265 CZK

#### **HAM & CHEESE SANDWICH**

Roasted ham with Emmental cheese on a French baguette. 209 CZK



OUR BURGERS AND STEAK CAN BE COOKED TO ORDER. CONSUMING RAW OR UNDERCOOKED MEATS, POULTRY, PORK, FISH, SHELLFISH, OR FRESH EGGS MAY INCREASE YOUR RISK OF FOODBORNE ILLNESS, ESPECIALLY IF YOU HAVE CERTAIN MEDICAL CONDITIONS.





220 g440 g

379 CZK 609 CZK

**STEAMED SHRIMP** 

#### FISH & CHIPS

Beer battered codfish served with curly fries, wedge of lemon, coleslaw and tartar sauce.



# SOUPS

**HOOTERS**® CHILI

109 CZK

HOOTERS CHILI
WITH CHEESE & ONIONS



# 

#### **CHOCOLATE CAKE**

Rich chocolate bliss.

109 CZK

#### **CARROT CAKE**

Moist and flavorful, spiced just right.

Topped with chopped walnuts.

109 CZK

#### **RED VELVET**

Ruby-red velvet cake layered with heavenly frosting and decorated with white chocolate.

109 CZK



**RED VELVET** 

**CARROT CAKE** 

**CHOCOLATE CAKE** 



# 

## **NON-ALCOHOLIC**









| SOFT DRINKS / FOUNTAIN | 0,3    | 0,5    |
|------------------------|--------|--------|
| Coca-Cola              | 65 CZK | 89 CZK |
| Coca-Cola Zero         | 65 CZK | 89 CZK |
| Sprite                 | 65 CZK | 89 CZK |
| Fanta                  | 65 CZK | 89 CZK |
| Kinley Tonic Water     | 65 CZK |        |
| Kinley Ginger Ale      | 65 CZK |        |
| Killiey Olliyer Ale    | UJ CZN |        |

| Römerquelle st