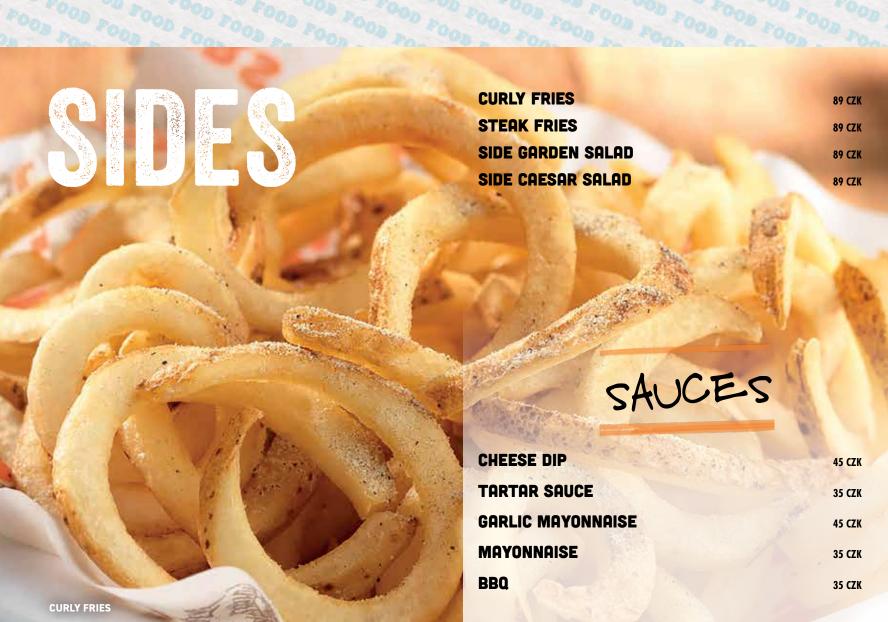

to, red onion and served on a toasted wheat bun.

269 CZK



#### **HOOTERS** ORIGINAL CHICKEN STRIP SANDWICH

Tease your taste buds with juicy chicken strips tossed in your favorite
Hooters wing sauce, topped with lettuce, tomato, red onion,
Emmental and Cheddar cheese. Served on a toasted wheat bun.

265 CZK

#### **HAM & CHEESE SANDWICH**

Roasted ham with Emmental cheese on a French baguette. 209 CZK



OUR BURGERS AND STEAK CAN BE COOKED TO ORDER. CONSUMING RAW OR UNDERCOOKED MEATS, POULTRY, PORK, FISH, SHELLFISH, OR FRESH EGGS MAY INCREASE YOUR RISK OF FOODBORNE ILLNESS, ESPECIALLY IF YOU HAVE CERTAIN MEDICAL CONDITIONS.





220 g440 g

379 CZK 609 CZK

**STEAMED SHRIMP** 

#### FISH & CHIPS

Beer battered codfish served with curly fries, wedge of lemon, coleslaw and tartar sauce.



# SOUPS

**HOOTERS**® CHILI

109 CZK

HOOTERS CHILI
WITH CHEESE & ONIONS



# 

#### **CHOCOLATE CAKE**

Rich chocolate bliss.

109 CZK

#### **CARROT CAKE**

Moist and flavorful, spiced just right.

Topped with chopped walnuts.

109 CZK

#### **RED VELVET**

Ruby-red velvet cake layered with heavenly frosting and decorated with white chocolate.

109 CZK



**RED VELVET** 

**CARROT CAKE** 

**CHOCOLATE CAKE** 



# 

## **NON-ALCOHOLIC**









| SOFT DRINKS / FOUNTAIN | 0,3    | 0,5    |
|------------------------|--------|--------|
| Coca-Cola              | 65 CZK | 89 CZK |
| Coca-Cola Zero         | 65 CZK | 89 CZK |
| Sprite                 | 65 CZK | 89 CZK |
| Fanta                  | 65 CZK | 89 CZK |
| Kinley Tonic Water     | 65 CZK |        |
| Kinley Ginger Ale      | 65 C