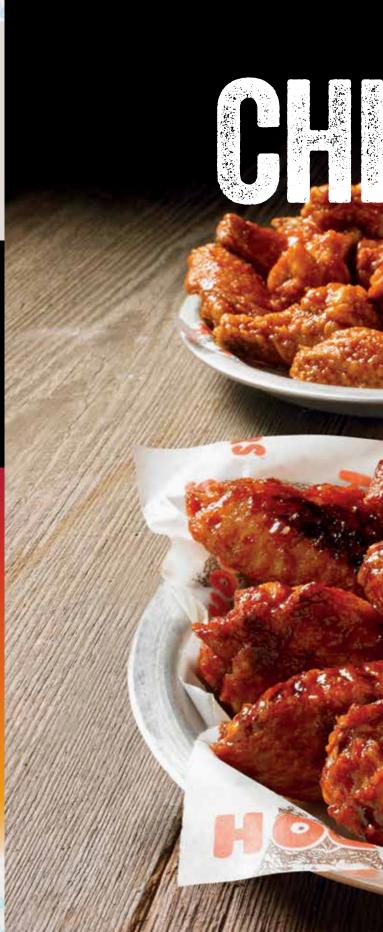

#### ORIGINAL HOOTERS' Sight WINGS

THE ONE AND ONLY! The style we invented over 30 years ago; they're breaded by hand, or get them "naked" tossed in your choice of wing sauce and served by your favorite Hooters Girl

#### **HOOTERS** DAYTONA BEACH® STYLE WINGS

Another Hooters original. Naked wings tossed in our signature Daytona Beach® sauce. After they're done, we throw them on the grill to sear in the flavor. They take just a little longer to cook, but like most things worth waiting for, you won't mind a bit.