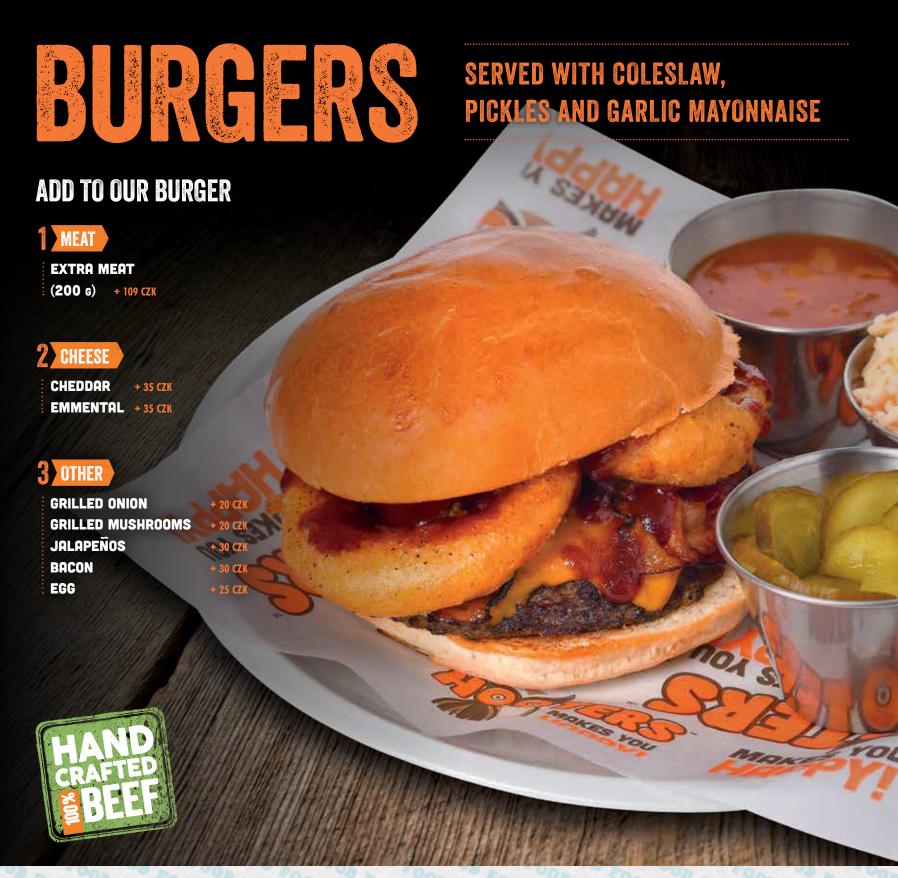

## Beef burger 200g, Emmental cheese, pico de Gallo, guacamole, lettuce, tomato, red onion, wheat bun. **WESTERN BBQ BURGER** 339 CZK Beef burger 200g, Cheddar, bacon, onion rings, BBO sauce, wheat bun. **BIG HOOTIE BURGER** 469 CZK Two 200g patties served on toasted wheat bun, topped with lettuce, tomato, red onion, bacon, Emmental and Cheddar cheese. **MUSHROOM SWISS BURGER** 329 CZK Beef burger 200g, Emmental cheese, mushrooms, grilled onion, lettuce, wheat bun. **BLEU CHEESE BURGER** 329 CZK Beef burger 200g, bleu cheese, lettuce, tomato, red onion, wheat bun. FARMER BURGER 339 CZK Beef burger 200g, Cheddar cheese, bacon, egg, lettuce, tomato, red onion, wheat bun. **WESTERN BBQ BURGER**

329 CZK

**BAJA BURGER** 