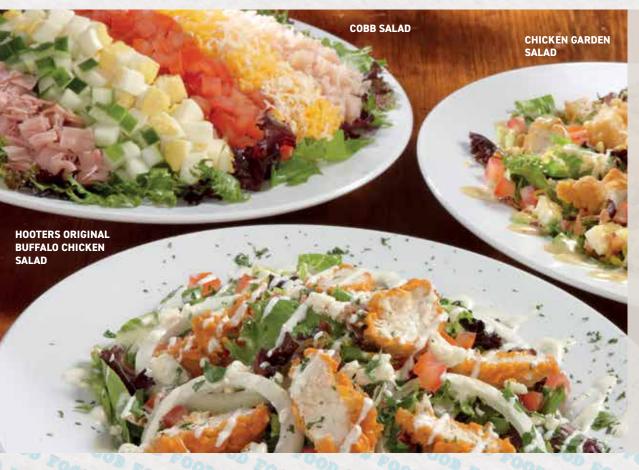

#### **HOOTERS**® ORIGINAL BUFFALO CHICKEN SALAD

Spring mix greens stacked with breaded chicken tossed in your favorite wing sauce. Topped with diced tomatoes, bleu cheese crumbles, onions, cilantro and lite ranch dressing. Technically, it's still a salad.

#### COBB SALAD

Spring mix of lettuce, two kinds of ham, egg, cucumber, tomatoes and mix of cheese.

259 CZK

#### **CHICKEN GARDEN SALAD**

Spring mix greens piled with diced tomatoes, crisp cucumbers, mix of cheese, croutons and your choice of salad dressing.

Topped with grilled or fried chicken

235 CZK

CAESAR SALAD (150 g)