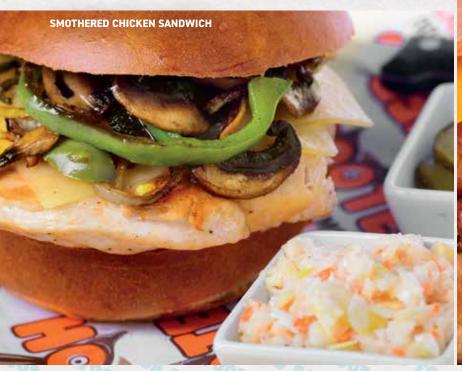

#### **SMOTHERED CHICKEN SANDWICH**

Topped with sautéed onions, green peppers and mushrooms.

This plump, juicy, grilled chicken breast is then smothered in melted emmental cheese and served on a toasted bun.

Just remember to come up for air.

265 CZK