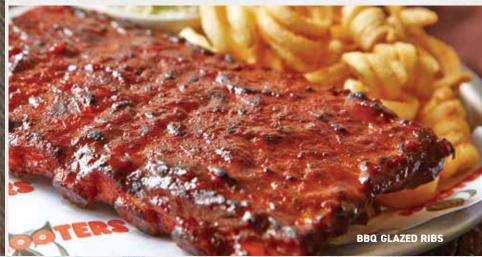

BURGER** 469 CZK Two 200g patties served on toasted wheat bun, topped with lettuce, tomato, red onion, bacon, Emmental and Cheddar cheese. **MUSHROOM SWISS BURGER** 329 CZK Beef burger 200g, Emmental cheese, mushrooms, grilled onion, lettuce, wheat bun. **BLEU CHEESE BURGER** 329 CZK Beef burger 200g, bleu cheese, lettuce, tomato, red onion, wheat bun. FARMER BURGER 339 CZK Beef burger 200g, Cheddar cheese, bacon, egg, lettuce, tomato, red onion, wheat bun. **WESTERN BBQ BURGER**

329 CZK

**BAJA BURGER** 

# LOGAL FAVORITES

# SERVED WITH CURLY FRIES OR STEAK FRIES

#### **BBQ GLAZED RIBS**

**>> 300 G** 339 CZK **>> 500 G** 489 CZK

#### **RIB EYE STEAK**

Beef from South America.

 > 200 G
 379 CZK

 > 300 G
 539 CZK

PORK STEAK 200 G

Boneless pork chop.

CHICKEN STEAK 200 G

259 CZK



# SANDWIGHES

# SERVED WITH COLESLAW AND PICKLES

#### **PHILLY CHEESE STEAK**

A sandwich with attitude. Beef or chicken topped with sautéed onions, green peppers, mushrooms and Emmental cheese and served on French baguette.

» BEEF

» CHICKEN

299 CZK 259 CZK

#### **SMOTHERED CHICKEN SANDWICH**

Topped with sautéed onions, green peppers and mushrooms.

This plump, juicy, grilled chicken breast is then smothered in melted emmental cheese and served on a toasted bun.

Just remember to come up for air.

265 CZK

#### **HOOTERS** ORIGINAL BUFFALO CHICKEN SANDWICH

Everything you love about our wings, but in a sandwich. Hand breaded chicken breast tossed in your favorite wing sauce, topped with lettuce, tomato, red onion and served on a toasted wheat bun.

269 CZK



#### **HOOTERS** ORIGI