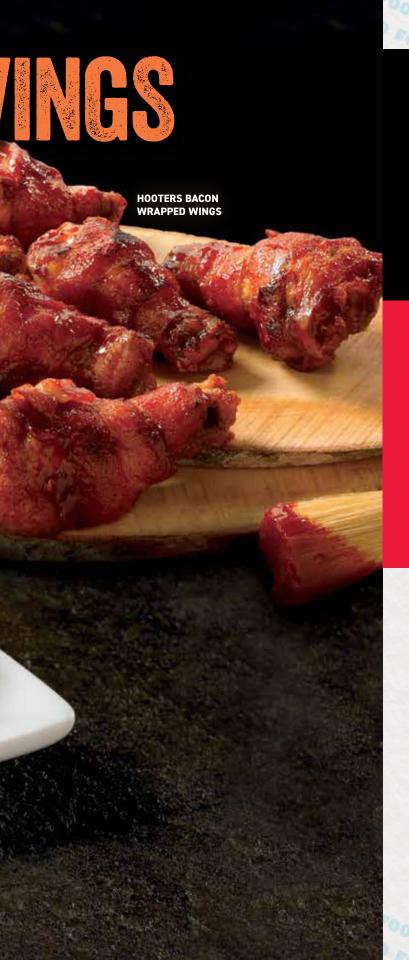

# HOOTERS® BACON WRAPPED WINGS

You read that right. The world's best wings wrapped in the world's best meat. A Hooters original – we take our naked wings, wrap them in bacon, toss them in our signature Daytona Beach® sauce and then finish them off on the grill. Served with lite ranch.