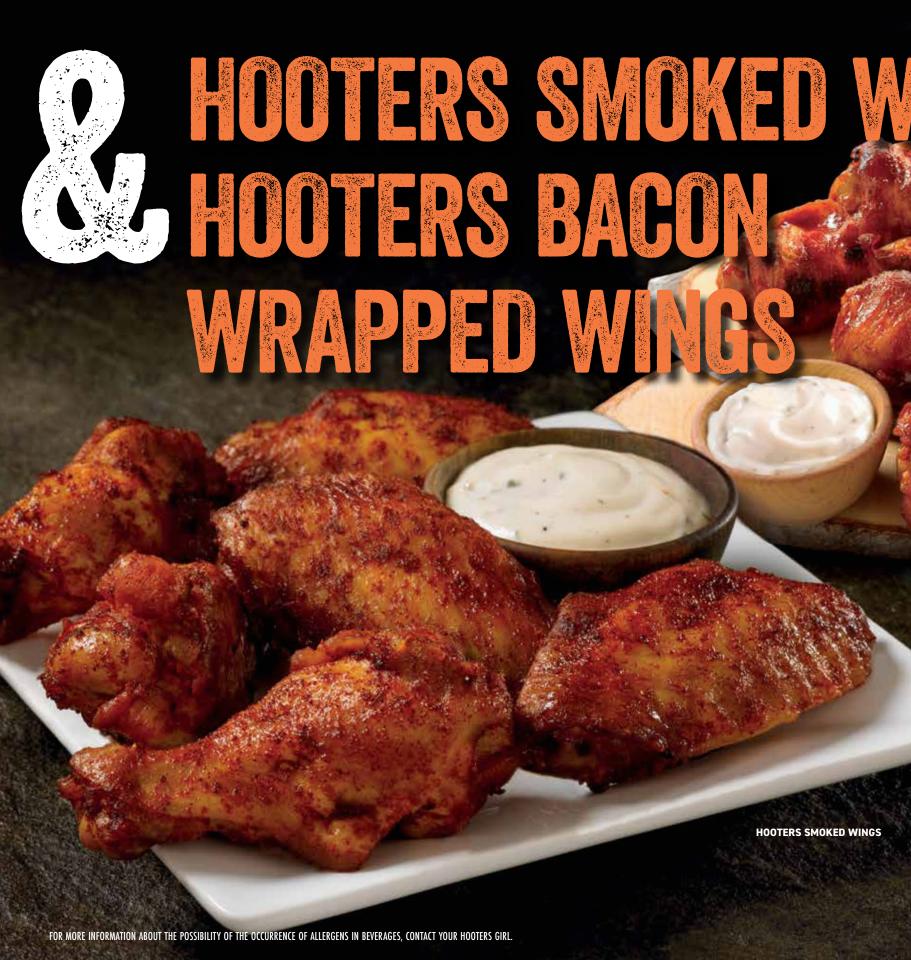

# HOOTERS® SMOKED WINGS

Our traditional bone-in wings are marinated overnight, then smoked over hickory chips to seal in that rich, smoky flavor. Choose from one of our three new dry rubs or get them hand-tossed in your favorite wing sauce. With only half the calories. We've made hickory history. Served with lite ranch.

# HOOTERS® BACON WRAPPED WINGS

You read that right. The world's best wings wrapped in the world's best meat. A Hooters original – we take our naked wings, wrap them in bacon, toss them in our signature Daytona Beach® sauce and then finish them off on the grill. Served with lite ranch.