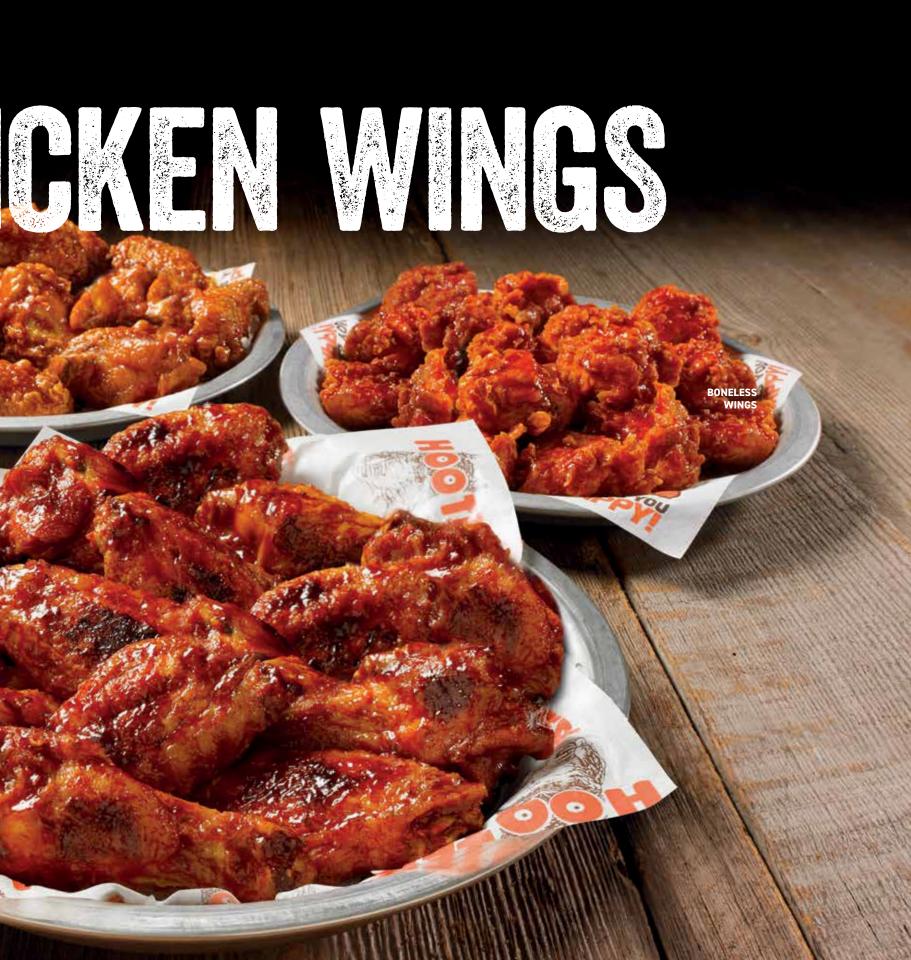

#### ORIGINAL HOOTERS' Sight WINGS

THE ONE AND ONLY! The style we invented over 30 years ago; they're breaded by hand, or get them "naked" tossed in your choice of wing sauce and served by your favorite Hooters Girl

#### **BONELESS WINGS**

No bones about it. These delicious chunks of chicken can't be beaten. Hand-breaded to order & tossed in your favorite wing sauce.

6 PCS = 165 CZK 10 PCS = 209 CZK 15 PCS = 294 CZK 20 PCS = 385 CZK